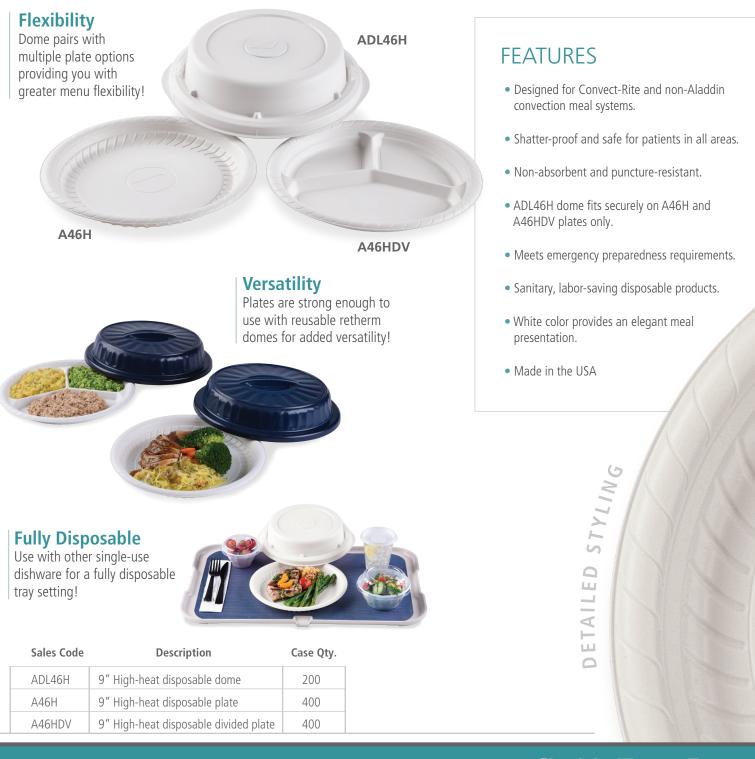

## FOR HIGH-HEAT CONVECTION MEAL SYSTEMS

**Designed** for convection meal systems, our new 9" high-heat disposable dome and plates are non-absorbent, puncture-resistant, and shatterproof, making them safe to use in areas where reusable plates and domes are prohibited, and ideal for meeting emergency preparedness requirements.

A46HDV | NEW 9" high-heat disposable divided plate

> **A46H** | **BEST-SELLING!** 9" high-heat disposable plate

Aladdin Temp-Rite

ADL46H NEW

9" high-heat disposable dome

Expect more from your disposables. Discover the performance, durability and secure fit design of our new 9" high-heat dome and plates – for convection meal systems.